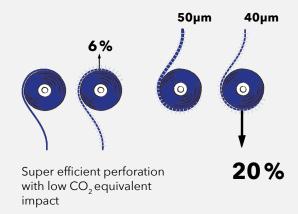

# **Sustainability without compromise**

With Lite Film Perforation, we can perforate even super thin substrates, saving material and production resources - with no compromise in film performance and comfort.

#### Elastic film

Perforated thin film with comparable performance, lower CO<sub>2</sub> footprint, no loss in comfort.

#### Waistband

Perforation of waistband leads to +6% CO2 impact only. Waistband Solastic CD 50µm vs. 40µm saves ~ 20% CO<sub>2</sub>

Nitto Advanced Film Gronau GmbH

www.nitto.com