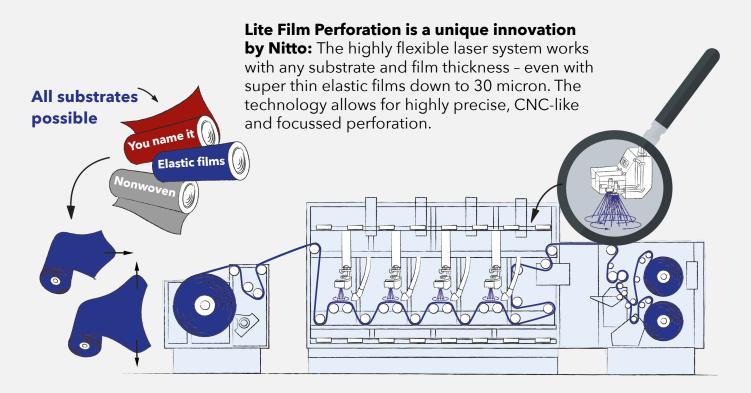

## The Technology

## **Lite Film Perforation (LFP)**

## Flexible perforation patterns are just one click away now!