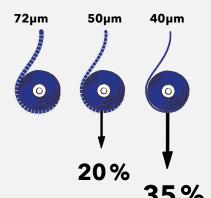

# **Sustainability without compromise**

With Lite Film Perforation, we can perforate even super thin substrates, saving material and production resources - with no compromise in film performance and comfort.

#### Elastic film

Perforated thin film with comparable performance, lower CO<sub>2</sub> footprint, no loss in comfort.

#### Waistband

Perforation of waistband leads to +6% CO2 impact only. Waistband Solastic CD 50µm vs. 40µm saves ~ 20% CO<sub>2</sub>

Nitto Advanced Film Gronau GmbH

www.nitto.com